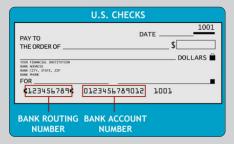

#### PLEASE PRINT CLEARLY.

If you have questions, please contact via email at ap@rentonhousing.org.

Where are my routing and account numbers?